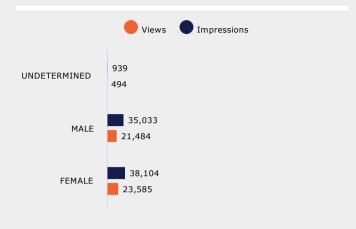

|           |           |           | 02/01/2024 - 02/29/2024 |
|-------------------------------|-------------|--------|-----------|--------|-----------|-----------|-----------|-------------------------|
| Video Title                   | Impressions | Views  | View rate | Clicks | Video 25% | Video 50% | Video 75% | Video 100%              |
| Listo, Marca, Carrera -       | 60,035      | 36,777 | 61.26%    | 17     | 82.47%    | 69.41%    | 64.14%    | 60.45%                  |
| Ready, Set Career -<br>Fabian | 14,041      | 8,786  | 62.57%    | 5      | 85.09%    | 72.20%    | 66.41%    | 62.62%                  |
| Total                         | 74,076      | 45,563 | 61.51%    | 22     | 82.96%    | 69.94%    | 64.57%    | 60.86%                  |



#### YouTube Performance















| Device Type    | 25%    | 50%    | 75%    | 100%   |
|----------------|--------|--------|--------|--------|
| Computers      | 81.41% | 67.60% | 60.83% | 56.71% |
| Mobile Devices | 84.07% | 72.28% | 66.75% | 62.46% |
| Tablets        | 78.56% | 65.09% | 59.17% | 54.89% |
| Unknown        | 82.96% | 69.55% | 64.31% | 60.87% |

| Age Range    | 25%    | 50%           | 75%    | 100%   |
|--------------|--------|---------------|--------|--------|
| 18-24        | 83.19% | 70.10%        | 64.61% | 61.05% |
| 25-34        | 84.90% | 73.05%        | 67.37% | 64.01% |
| 35-44        | 84.42% | 72.24%        | 67.42% | 63.90% |
| 45-54        | 83.26% | 70.38%        | 65.17% | 61.29% |
| 55-64        | 81.46% | 68.25%        | 62.75% | 58.95% |
| 65-UP        | 81.26% | 66.76%