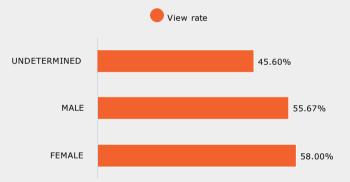

| 64.78%    |    | 60.90%                                |
| Inland Fall 2021 Pre-Roll<br>:30 v2  | 4,422       | 2          | 2,894  |        | 65.45%    |           | 0      |        | 85.11%    |           | 73.85%    |           | 68.95%    |    | 65.66%                                |
| ERIC IEDRC/KVCR                      | 4,160       | 1          | 1,601  |        | 38.49%    |           | 2      |        | 48.97%    |           | 38.68%    |           | 33.65%    |    | 29.86%                                |
| Total                                | 70,746      | 3          | 39,773 |        | 56.22%    |           | 15     |        | 73.78%    |           | 62.27%    |           | 56.85%    |    | 52.94%                                |



#### YouTube Performance















| Device Type    | 25%    | 50%    | 75%    | 100%   |
|----------------|--------|--------|--------|--------|
| Computers      | 74.69% | 61.66% | 55.20% | 51.08% |
| Mobile Devices | 75.59% | 63.38% | 56.66% | 51.78% |
| Tablets        | 69.88% | 56.52% | 50.08% | 45.01% |
| Unknown        | 73.91% | 62.76% | 57.86% | 54.22% |

| Age Range    | 25%    | 50%    | 75%    | 100%   |
|--------------|--------|--------|--------|--------|
| 18-24        | 75.63% | 64.08% | 58.32% | 54.43% |
| 25-34        | 76.79% | 65.60% | 60.29% | 56.55% |
| 35-44        | 76.21% | 65.16% | 59.97% | 56.00% |
| 45-54        | 74.23% | 62.28% | 56.89% | 53.10% |
| 55-64        | 70.63% | 59.31% | 54.22% | 50.17% |
| 65-UP        | 68.97% | 57.45% | 52.22% | 47.90% |
| UNDETERMINED | 68.43% | 53.80% | 48.28%