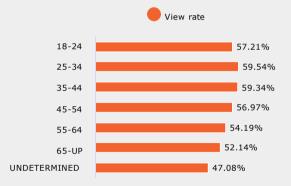

| 64.78%    |    | 60.90%                                |
| Inland Fall 2021 Pre-Roll<br>:30 v2  | 4,422       | 2          | 2,894  |        | 65.45%    |           | 0      |        | 85.11%    |           | 73.85%    |           | 68.95%    |    | 65.66%                                |
| ERIC IEDRC/KVCR                      | 4,160       | 1          | 1,601  |        | 38.49%    |           | 2      |        | 48.97%    |           | 38.68%    |           | 33.65%    |    | 29.86%                                |
| Total                                | 70,746      | 3          | 39,773 |        | 56.22%    |           | 15     |        | 73.78%    |           | 62.27%    |           | 56.85%    |    | 52.94%                                |



#### YouTube Performance















| Device Type    | 25%    | 50%    | 75%    | 100%   |
|----------------|--------|--------|--------|--------|
| Computers      | 74.69% | 61.66% | 55.20% | 51.08% |
| Mobile Devices | 75.59% | 63.38% | 56.66% | 51.78% |
| Tablets        | 69.88% | 56.52% | 50.08% | 45.01% |
| Unknown        | 73.91% | 62.76% | 57.86% | 54.22% |

| Age Range    | 25%    | 50%    | 75%    | 100%   |
|--------------|--------|--------|--------|--------|
| 18-24        | 75.63% | 64.08% | 58.32% | 54.43% |
| 25-34        | 76.79% | 65.60% | 60.29% | 56.55% |
| 35-44        | 76.21% | 65.16% | 59.97% | 56.00% |
| 45-54        | 74.23% | 62.28% | 56.89% | 53.10% |
| 55-64        | 70.63% | 59.31% | 54.22% | 50.17% |
| 65-UP        | 68.97% | 57.45% | 52.22% | 47.90% |
| UNDETERMINED | 68.43% | 53.80% | 48.2