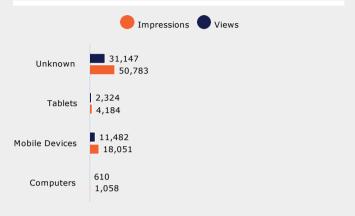

|           |           |           | 02/01/2024 - 02/29/2024 |
|-------------------------------|-------------|--------|-----------|--------|-----------|-----------|-----------|-------------------------|
| Video Title                   | Impressions | Views  | View rate | Clicks | Video 25% | Video 50% | Video 75% | Video 100%              |
| Listo, Marca, Carrera -       | 60,035      | 36,777 | 61.26%    | 17     | 82.47%    | 69.41%    | 64.14%    | 60.45%                  |
| Ready, Set Career -<br>Fabian | 14,041      | 8,786  | 62.57%    | 5      | 85.09%    | 72.20%    | 66.41%    | 62.62%                  |
| Total                         | 74,076      | 45,563 | 61.51%    | 22     | 82.96%    | 69.94%    | 64.57%    | 60.86%                  |



#### YouTube Performance















| Device Type    | 25%    | 50%    | 75%    | 100%   |
|----------------|--------|--------|--------|--------|
| Computers      | 81.41% | 67.60% | 60.83% | 56.71% |
| Mobile Devices | 84.07% | 72.28% | 66.75% | 62.46% |
| Tablets        | 78.56% | 65.09% | 59.17% | 54.89% |
| Unknown        | 82.96% | 69.55% | 64.31% | 60.87% |

| Age Range    | 25%    | 50%           | 75%    | 100%   |
|--------------|--------|---------------|--------|--------|
| 18-24        | 83.19% | 70.10%        | 64.61% | 61.05% |
| 25-34        | 84.90% | 73.05%        | 67.37% | 64.01% |
| 35-44        | 84.42% | 72.24%        | 67.42% | 63.90% |
| 45-54        | 83.26% | 70.38%        | 65.17% | 61.29% |
| 55-64        | 81.46% | 68.25%        | 62.75% | 58.95% |
| 65-UP        | 81.26% | 66.76%        |