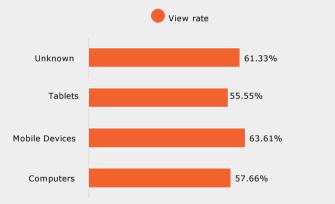

|           |           | 02/01/2024 - 02/29/2024 |
|-------------------------------|-------------|--------|-----------|--------|-----------|-----------|-----------|-------------------------|
| Video Title                   | Impressions | Views  | View rate | Clicks | Video 25% | Video 50% | Video 75% | Video 100%              |
| Listo, Marca, Carrera -       | 60,035      | 36,777 | 61.26%    | 17     | 82.47%    | 69.41%    | 64.14%    | 60.45%                  |
| Ready, Set Career -<br>Fabian | 14,041      | 8,786  | 62.57%    | 5      | 85.09%    | 72.20%    | 66.41%    | 62.62%                  |
| Total                         | 74,076      | 45,563 | 61.51%    | 22     | 82.96%    | 69.94%    | 64.57%    | 60.86%                  |



#### YouTube Performance















| Device Type    | 25%    | 50%    | 75%    | 100%   |
|----------------|--------|--------|--------|--------|
| Computers      | 81.41% | 67.60% | 60.83% | 56.71% |
| Mobile Devices | 84.07% | 72.28% | 66.75% | 62.46% |
| Tablets        | 78.56% | 65.09% | 59.17% | 54.89% |
| Unknown        | 82.96% | 69.55% | 64.31% | 60.87% |

| Age Range    | 25%    | 50%           | 75%    | 100%   |
|--------------|--------|---------------|--------|--------|
| 18-24        | 83.19% | 70.10%        | 64.61% | 61.05% |
| 25-34        | 84.90% | 73.05%        | 67.37% | 64.01% |
| 35-44        | 84.42% | 72.24%        | 67.42% | 63.90% |
| 45-54        | 83.26% | 70.38%        | 65.17% | 61.29% |
| 55-64        | 81.46% | 68.25%        | 62.75% | 58.95% |
| 65-UP        | 81.26% | 66.76%        | 61.35