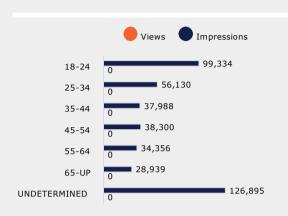

.00%     | 31     | 98.58%    | 98.09%    | 97.65%    | 97.15%                                        |
| In-Market   Education              | 114,422     | 0     | 0.00%     | 24     | 95.27%    | 94.40%    | 93.66%    | 92.48%                                        |
| Total                              | 421,942     | 0     | 0.00%     | 70     | 97.39%    | 96.76%    | 96.21%    | 95.44%                                        |

02/01/2024 - 02/29/2024 **AD PERFORMANCE** Video Title **Views** View rate Clicks Video 25% Video 50% Video 75% **Video 100% Impressions** Inland Youtube Music 211,221 0 0.00% 43 97.43% 96.21% 95.44% 96.78% Ready, Set, Career at 0 27 0.00% 97.42% 96.79% 96.24% 95.46% your local community 210,721 college

97.42%

96.79%

70

0.00%



#### YouTube Performance











| Device Type    | 25%     | 50%     | 75%     | 100%   |
|----------------|---------|---------|---------|--------|
| Computers      | 93.96%  | 93.21%  | 92.59%  | 91.82% |
| Mobile Devices | 97.39%  | 96.18%  | 95.18%  | 94.35% |
| Tablets        | 98.87%  | 98.19%  | 97.58%  | 97.06% |
| Unknown        | 100.00% | 100.00% | 100.00% | 99.62% |

| Age Range      | 25%              | 50%              | 75%              | 100%             |
|----------------|------------------|------------------|------------------|------------------|
| 18-24          | 97.00%           | 96.60%           | 96.27%           | 95.65%           |
| 25-34          | 95.92%           | 95.29%           | 94.71%           | 94.08%           |
| 35-44          | 96.88%           | 95.96%           | 95.24%