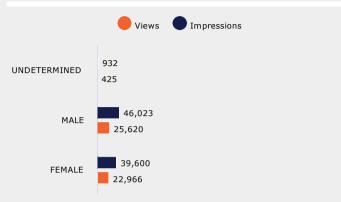

| 64.78%    |    | 60.90%                                |
| Inland Fall 2021 Pre-Roll<br>:30 v2  | 4,422       | 2          | 2,894  |        | 65.45%    |           | 0      |        | 85.11%    |           | 73.85%    |           | 68.95%    |    | 65.66%                                |
| ERIC IEDRC/KVCR                      | 4,160       | 1          | 1,601  |        | 38.49%    |           | 2      |        | 48.97%    |           | 38.68%    |           | 33.65%    |    | 29.86%                                |
| Total                                | 70,746      | 3          | 39,773 |        | 56.22%    |           | 15     |        | 73.78%    |           | 62.27%    |           | 56.85%    |    | 52.94%                                |



#### YouTube Performance















| Device Type    | 25%    | 50%    | 75%    | 100%   |
|----------------|--------|--------|--------|--------|
| Computers      | 74.69% | 61.66% | 55.20% | 51.08% |
| Mobile Devices | 75.59% | 63.38% | 56.66% | 51.78% |
| Tablets        | 69.88% | 56.52% | 50.08% | 45.01% |
| Unknown        | 73.91% | 62.76% | 57.86% | 54.22% |

| Age Range    | 25%    | 50%    | 75%    | 100%   |
|--------------|--------|--------|--------|--------|
| 18-24        | 75.63% | 64.08% | 58.32% | 54.43% |
| 25-34        | 76.79% | 65.60% | 60.29% | 56.55% |
| 35-44        | 76.21% | 65.16% | 59.97% | 56.00% |
| 45-54        | 74.23% | 62.28% | 56.89% | 53.10% |
| 55-64        | 70.63% | 59.31% | 54.22% | 50.17% |
| 65-UP        | 68.97% | 57.45% | 52.22% | 47.90% |
| UNDETERMINED | 68.43% | 53.80% |