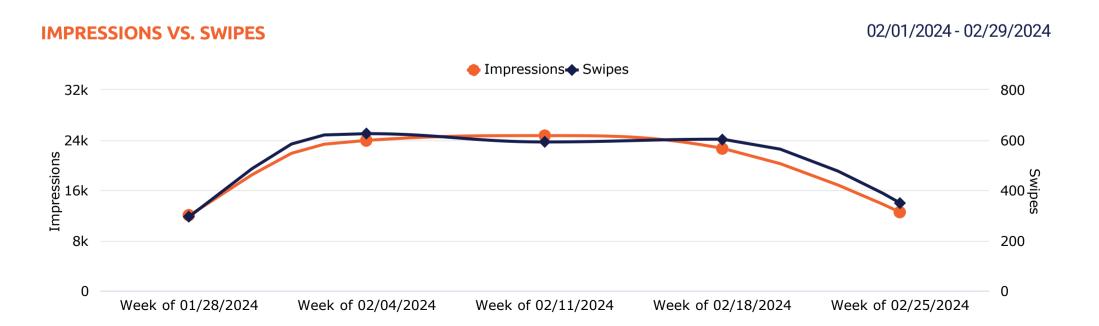

a campaign's CPM, the more people you are showing your ad to for a lower cost overall.

Swipe Ups - The number of times your Ad was swiped up on or the CTA was tapped to view the attachment below.

Swipe Up Rate - The average number of swipes per impression, shows as a percentage.

Video Views - The total number of impressions that have watched at least 15 seconds, or 97% completion if it's shorter than 15 seconds, or a swipe up action on the ad.

View Completion - Number of time your top Snap ad was viewed to 97%.



#### Snapchat Performance



\$2,041.10

Spend ▼ -0.08% 95,763

Impressions ▼ -2.71%

\$21.31

CPM ▲ 2.70% 2,464

Swipe Ups ▼ -14.68% 0.83

eCPSU ▲ 17.11%

2.57%

Swipe Up Percent ▼ -12.31% 1.22

Frequency ▼ -0.50% 6,659

Video Views ▼ -27.18% 932

View Completion ▼ -29.87%





### Snapchat Performance



| TOP-PERFORMING ADS                                    |             |         |       |        |                  |             | 02/01/2024 - 02/29/2024 |
|-------------------------------------------------------|-------------|---------|-------|--------|------------------|-------------|-------------------------|
| Ad Name                                               | Impressions | СРМ     | eCPSU | Swipes | Swipe Up Percent | Video Views | View Completion         |
| Video Ad 2   4.14.22                                  | 35,783      | \$12.44 | 0.56  | 791    | 2.21%            | 1,905       | 249                     |
| Video Ad 1   4.14.22                                  | 17,414      | \$13.62 | 0.52  | 460    | 2.64%            | 1,483       | 248