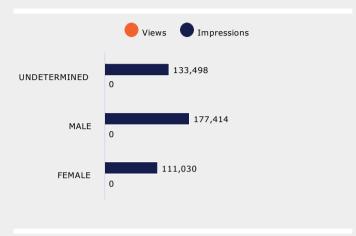

0%     | 31     | 98.58%    | 98.09%    | 97.65%    | 97.15%                                        |
| In-Market   Education              | 114,422     | 0     | 0.00%     | 24     | 95.27%    | 94.40%    | 93.66%    | 92.48%                                        |
| Total                              | 421,942     | 0     | 0.00%     | 70     | 97.39%    | 96.76%    | 96.21%    | 95.44%                                        |

02/01/2024 - 02/29/2024 **AD PERFORMANCE** Video Title **Views** View rate Clicks Video 25% Video 50% Video 75% **Video 100% Impressions** Inland Youtube Music 211,221 0 0.00% 43 97.43% 96.21% 95.44% 96.78% Ready, Set, Career at 0 27 0.00% 97.42% 96.79% 96.24% 95.46% your local community 210,721 college

97.42%

96.79%

70

0.00%



#### YouTube Performance











| Device Type    | 25%     | 50%     | 75%     | 100%   |
|----------------|---------|---------|---------|--------|
| Computers      | 93.96%  | 93.21%  | 92.59%  | 91.82% |
| Mobile Devices | 97.39%  | 96.18%  | 95.18%  | 94.35% |
| Tablets        | 98.87%  | 98.19%  | 97.58%  | 97.06% |
| Unknown        | 100.00% | 100.00% | 100.00% | 99.62% |

| Age Range      | 25%              | 50%              | 75%              | 100%             |
|----------------|------------------|------------------|------------------|------------------|
| 18-24          | 97.00%           | 96.60%           | 96.27%           | 95.65%           |
| 25-34          | 95.92%           | 95.29%           | 94.71%           | 94.08%           |
| 35-44          | 96.88%           | 95.96%           | 95.24%