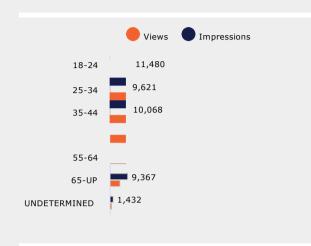

|           |           |           | 02/01/2024 - 02/29/2024 |
|-------------------------------|-------------|--------|-----------|--------|-----------|-----------|-----------|-------------------------|
| Video Title                   | Impressions | Views  | View rate | Clicks | Video 25% | Video 50% | Video 75% | Video 100%              |
| Listo, Marca, Carrera -       | 60,035      | 36,777 | 61.26%    | 17     | 82.47%    | 69.41%    | 64.14%    | 60.45%                  |
| Ready, Set Career -<br>Fabian | 14,041      | 8,786  | 62.57%    | 5      | 85.09%    | 72.20%    | 66.41%    | 62.62%                  |
| Total                         | 74,076      | 45,563 | 61.51%    | 22     | 82.96%    | 69.94%    | 64.57%    | 60.86%                  |



#### YouTube Performance















| Device Type    | 25%    | 50%    | 75%    | 100%   |
|----------------|--------|--------|--------|--------|
| Computers      | 81.41% | 67.60% | 60.83% | 56.71% |
| Mobile Devices | 84.07% | 72.28% | 66.75% | 62.46% |
| Tablets        | 78.56% | 65.09% | 59.17% | 54.89% |
| Unknown        | 82.96% | 69.55% | 64.31% | 60.87% |

| Age Range    | 25%    | 50%           | 75%    | 100%   |
|--------------|--------|---------------|--------|--------|
| 18-24        | 83.19% | 70.10%        | 64.61% | 61.05% |
| 25-34        | 84.90% | 73.05%        | 67.37% | 64.01% |
| 35-44        | 84.42% | 72.24%        | 67.42% | 63.90% |
| 45-54        | 83.26% | 70.38%        | 65.17% | 61.29% |
| 55-64        | 81.46% | 68.25%        | 62.75% | 58.95% |
| 65-UP        | 81.26% | 66.76%