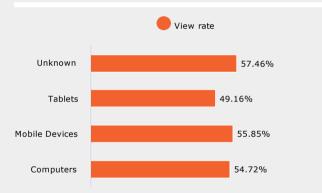

| 64.78%    |    | 60.90%                                |
| Inland Fall 2021 Pre-Roll<br>:30 v2  | 4,422       | 2          | 2,894  |        | 65.45%    |           | 0      |        | 85.11%    |           | 73.85%    |           | 68.95%    |    | 65.66%                                |
| ERIC IEDRC/KVCR                      | 4,160       | 1          | 1,601  |        | 38.49%    |           | 2      |        | 48.97%    |           | 38.68%    |           | 33.65%    |    | 29.86%                                |
| Total                                | 70,746      | 3          | 39,773 |        | 56.22%    |           | 15     |        | 73.78%    |           | 62.27%    |           | 56.85%    |    | 52.94%                                |



#### YouTube Performance















| Device Type    | 25%    | 50%    | 75%    | 100%   |
|----------------|--------|--------|--------|--------|
| Computers      | 74.69% | 61.66% | 55.20% | 51.08% |
| Mobile Devices | 75.59% | 63.38% | 56.66% | 51.78% |
| Tablets        | 69.88% | 56.52% | 50.08% | 45.01% |
| Unknown        | 73.91% | 62.76% | 57.86% | 54.22% |

| Age Range    | 25%    | 50%    | 75%    | 100%   |
|--------------|--------|--------|--------|--------|
| 18-24        | 75.63% | 64.08% | 58.32% | 54.43% |
| 25-34        | 76.79% | 65.60% | 60.29% | 56.55% |
| 35-44        | 76.21% | 65.16% | 59.97% | 56.00% |
| 45-54        | 74.23% | 62.28% | 56.89% | 53.10% |
| 55-64        | 70.63% | 59.31% | 54.22% | 50.17% |
| 65-UP        | 68.97% | 57.45% | 52.22% | 47.90% |
| UNDETERMINED | 68.43% | 53.80% | 48.28% |