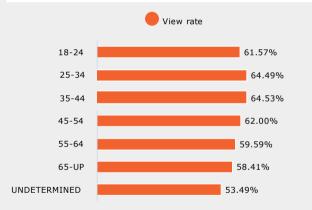

|           |           | 02/01/2024 - 02/29/2024 |
|-------------------------------|-------------|--------|-----------|--------|-----------|-----------|-----------|-------------------------|
| Video Title                   | Impressions | Views  | View rate | Clicks | Video 25% | Video 50% | Video 75% | Video 100%              |
| Listo, Marca, Carrera -       | 60,035      | 36,777 | 61.26%    | 17     | 82.47%    | 69.41%    | 64.14%    | 60.45%                  |
| Ready, Set Career -<br>Fabian | 14,041      | 8,786  | 62.57%    | 5      | 85.09%    | 72.20%    | 66.41%    | 62.62%                  |
| Total                         | 74,076      | 45,563 | 61.51%    | 22     | 82.96%    | 69.94%    | 64.57%    | 60.86%                  |



#### YouTube Performance















| Device Type    | 25%    | 50%    | 75%    | 100%   |
|----------------|--------|--------|--------|--------|
| Computers      | 81.41% | 67.60% | 60.83% | 56.71% |
| Mobile Devices | 84.07% | 72.28% | 66.75% | 62.46% |
| Tablets        | 78.56% | 65.09% | 59.17% | 54.89% |
| Unknown        | 82.96% | 69.55% | 64.31% | 60.87% |

| Age Range    | 25%    | 50%           | 75%    | 100%   |
|--------------|--------|---------------|--------|--------|
| 18-24        | 83.19% | 70.10%        | 64.61% | 61.05% |
| 25-34        | 84.90% | 73.05%        | 67.37% | 64.01% |
| 35-44        | 84.42% | 72.24%        | 67.42% | 63.90% |
| 45-54        | 83.26% | 70.38%        | 65.17% | 61.29% |
| 55-64        | 81.46% | 68.25%        | 62.75% | 58.95% |
| 65-UP        | 81.26% | 66.76%        | 6