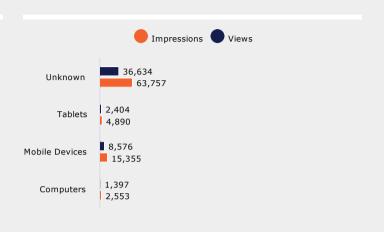

| 64.78%    |    | 60.90%                                |
| Inland Fall 2021 Pre-Roll<br>:30 v2  | 4,422       | 2          | 2,894  |        | 65.45%    |           | 0      |        | 85.11%    |           | 73.85%    |           | 68.95%    |    | 65.66%                                |
| ERIC IEDRC/KVCR                      | 4,160       | 1          | 1,601  |        | 38.49%    |           | 2      |        | 48.97%    |           | 38.68%    |           | 33.65%    |    | 29.86%                                |
| Total                                | 70,746      | 3          | 39,773 |        | 56.22%    |           | 15     |        | 73.78%    |           | 62.27%    |           | 56.85%    |    | 52.94%                                |



#### YouTube Performance















| Device Type    | 25%    | 50%    | 75%    | 100%   |
|----------------|--------|--------|--------|--------|
| Computers      | 74.69% | 61.66% | 55.20% | 51.08% |
| Mobile Devices | 75.59% | 63.38% | 56.66% | 51.78% |
| Tablets        | 69.88% | 56.52% | 50.08% | 45.01% |
| Unknown        | 73.91% | 62.76% | 57.86% | 54.22% |

| Age Range    | 25%    | 50%    | 75%    | 100%   |
|--------------|--------|--------|--------|--------|
| 18-24        | 75.63% | 64.08% | 58.32% | 54.43% |
| 25-34        | 76.79% | 65.60% | 60.29% | 56.55% |
| 35-44        | 76.21% | 65.16% | 59.97% | 56.00% |
| 45-54        | 74.23% | 62.28% | 56.89% | 53.10% |
| 55-64        | 70.63% | 59.31% | 54.22% | 50.17% |
| 65-UP        | 68.97% | 57.45% | 52.22% | 47.90% |
| UNDETERMINED | 68.43% | 53.80% | 48