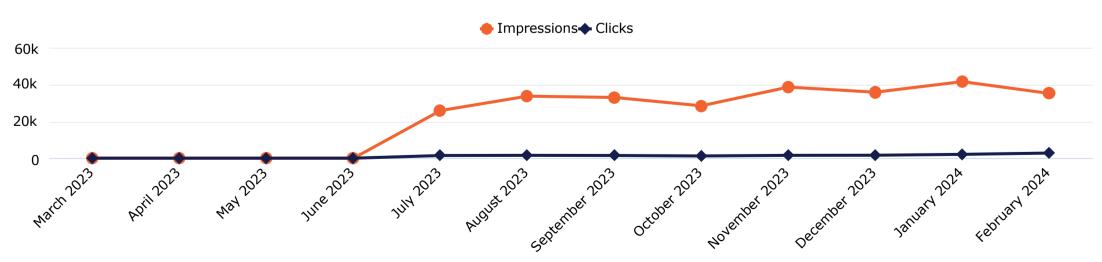

#### PPC Programs

|                                                       | Budget         | Date                    | Impressions                                                                                                | Clicks                                                                                             | Click Through<br>Rate                                            | Average<br>CPC                                                        | Calls                                                    | Form<br>Submits                                            | Apply Button<br>Clicked                                                                                    | Total<br>Leads             | Web Events                                                                    | Average Cost<br>Per Contact                                     |
|-------------------------------------------------------|----------------|-------------------------|------------------------------------------------------------------------------------------------------------|----------------------------------------------------------------------------------------------------|------------------------------------------------------------------|-----------------------------------------------------------------------|----------------------------------------------------------|------------------------------------------------------------|------------------------------------------------------------------------------------------------------------|----------------------------|-------------------------------------------------------------------------------|-----------------------------------------------------------------|
| Riverside Inland Empire Desert<br>Consortium PPC 2024 | Monthly Budget | Date<br>Campaign<br>Ran | Number of times<br>text ad is shown<br>when a search is<br>being done on a<br>search engine like<br>Google | Number of times<br>a person has<br>clicked on the<br>text ad,<br>generating a visit<br>to the site | Average click<br>through rate on<br>text ads for all<br>keywords | Average cost<br>per click<br>across all<br>keywords and<br>publishers | Number of calls<br>generated from<br>the PPC<br>campaign | Forms From<br>Landing Page<br>We Are Tracking<br>Completed | Total clicks on the<br>"apply now button"<br>as a contact since we<br>can't track the final<br>fom submits | Calls +<br>Form<br>Submits | Total visits to<br>specific pages<br>we are<br>tracking<br>(summary<br>below) | Average cost per<br>contact (calls,<br>end form<br>submissions) |
|                                                       | \$3,200.00     | Jan-24                  | 40,664                                                                                                     | 2,065                                                                                              | 5.08                                                             | \$1.55                                                                | 13                                                       | 1                                                          | 221                                                                                                        | 235                        | 626                                                                           | \$13.62                                                         |
|                                                       | \$3,200.00     | Feb-24                  | 38,753                                                                                                     | 2,829                                                                                              | 7.30                                                             | \$1.13                                                                | 8                                                        | 3                                                          | 301                                                                                                        | 416                        | 1,615                                                                         | \$7.69                                                          |
| TOTALS:                                               | \$6,400.00     |                         | 79,417                                                                                                     | 4,894                                                                                              | 6.16                                                             | \$1.31                                                                | 21                                                       | 4                                                          | 522                                                                                                        | 651                        | 2,241                                                                         | \$9.83                                                          |