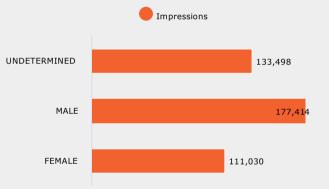

| 31     | 98.58%    | 98.09%    | 97.65%    | 97.15%                                        |
| In-Market   Education              | 114,422     | 0     | 0.00%     | 24     | 95.27%    | 94.40%    | 93.66%    | 92.48%                                        |
| Total                              | 421,942     | 0     | 0.00%     | 70     | 97.39%    | 96.76%    | 96.21%    | 95.44%                                        |

02/01/2024 - 02/29/2024 **AD PERFORMANCE** Video Title **Views** View rate Clicks Video 25% Video 50% Video 75% **Video 100% Impressions** Inland Youtube Music 211,221 0 0.00% 43 97.43% 96.21% 95.44% 96.78% Ready, Set, Career at 0 27 0.00% 97.42% 96.79% 96.24% 95.46% your local community 210,721 college

97.42%

96.79%

70

0.00%



#### YouTube Performance











| Device Type    | 25%     | 50%     | 75%     | 100%   |
|----------------|---------|---------|---------|--------|
| Computers      | 93.96%  | 93.21%  | 92.59%  | 91.82% |
| Mobile Devices | 97.39%  | 96.18%  | 95.18%  | 94.35% |
| Tablets        | 98.87%  | 98.19%  | 97.58%  | 97.06% |
| Unknown        | 100.00% | 100.00% | 100.00% | 99.62% |

| Age Range      | 25%              | 50%              | 75%              | 100%             |
|----------------|------------------|------------------|------------------|------------------|
| 18-24          | 97.00%           | 96.60%           | 96.27%           | 95.65%           |
| 25-34          | 95.92%           | 95.29%           | 94.71%           | 94.08%           |
| 35-44          | 96.88%           | 95.96%           | 95.24%