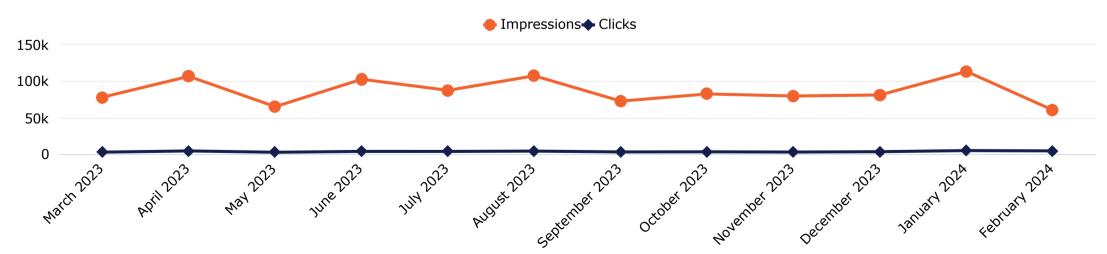

#### **PPC General**

|                                                       | Budget         | Date                    | Impressions                                                                                                | Clicks                                                                                             | Click Through<br>Rate                                            | Average<br>CPC                                                        | Calls                                                    | Form<br>Submits                                            | Apply Button<br>Clicked                                                                                    | Total<br>Leads             | Web Events      | Average Cost<br>Per Contact                                     |
|-------------------------------------------------------|----------------|-------------------------|------------------------------------------------------------------------------------------------------------|----------------------------------------------------------------------------------------------------|------------------------------------------------------------------|-----------------------------------------------------------------------|----------------------------------------------------------|------------------------------------------------------------|------------------------------------------------------------------------------------------------------------|----------------------------|-----------------|-----------------------------------------------------------------|
| Riverside Inland Empire Desert<br>Consortium PPC 2024 | Monthly Budget | Date<br>Campaign<br>Ran | Number of times<br>text ad is shown<br>when a search is<br>being done on a<br>search engine like<br>Google | Number of times<br>a person has<br>clicked on the<br>text ad,<br>generating a visit<br>to the site | Average click<br>through rate on<br>text ads for all<br>keywords | Average cost<br>per click<br>across all<br>keywords and<br>publishers | Number of calls<br>generated from<br>the PPC<br>campaign | Forms From<br>Landing Page<br>We Are Tracking<br>Completed | Total clicks on the<br>"apply now button"<br>as a contact since we<br>can't track the final<br>fom submits | Calls +<br>Form<br>Submits | Total visits to | Average cost per<br>contact (calls,<br>end form<br>submissions) |
|                                                       | \$5,000.00     | Jan-24                  | 101,461                                                                                                    | 5,253                                                                                              | 5.18                                                             | \$0.95                                                                | 15                                                       | 1                                                          | 886                                                                                                        | 902                        | 3,694           | \$5.54                                                          |
|                                                       | \$5,000.00     | Feb-24                  | 45,277                                                                                                     | 3,817                                                                                              | 8.43                                                             | \$1.31                                                                | 14                                                       | 3                                                          | 870                                                                                                        | 887                        | 3,643           | \$5.64                                                          |
| TOTALS:                                               | \$10,000.00    |                         | 146,738                                                                                                    | 9,070                                                                                              | 6.18                                                             | \$1.10                                                                | 29                                                       | 4                                                          | 1,756                                                                                                      | 1,789                      | 7,337           | \$5.59                                                          |

#### PPC Programs

|                                                       | Budget         | Date                    | Impressions                                                                                                | Clicks                                                                                             | Click Through<br>Rate                                            | Average<br>CPC                                                        | Calls                                                    | Form<br>Submits                                            | Apply Button<br>Clicked                                                                                    | Total<br>Leads             | Web Events                                                                    | Average Cost<br>Per Contact                                     |
|-------------------------------------------------------|----------------|-------------------------|------------------------------------------------------------------------------------------------------------|----------------------------------------------------------------------------------------------------|------------------------------------------------------------------|-----------------------------------------------------------------------|----------------------------------------------------------|------------------------------------------------------------|------------------------------------------------------------------------------------------------------------|----------------------------|-------------------------------------------------------------------------------|-----------------------------------------------------------------|
| Riverside Inland Empire Desert<br>Consortium PPC 2024 | Monthly Budget | Date<br>Campaign<br>Ran | Number of times<br>text ad is shown<br>when a search is<br>being done on a<br>search engine like<br>Google | Number of times<br>a person has<br>clicked on the<br>text ad,<br>generating a visit<br>to the site | Average click<br>through rate on<br>text ads for all<br>keywords | Average cost<br>per click<br>across all<br>keywords and<br>publishers | Number of calls<br>generated from<br>the PPC<br>campaign | Forms From<br>Landing Page<br>We Are Tracking<br>Completed | Total clicks on the<br>"apply now button"<br>as a contact since we<br>can't track the final<br>fom submits | Calls +<br>Form<br>Submits | Total visits to<br>specific pages<br>we are<br>tracking<br>(summary<br>below) | Average cost per<br>contact (calls,<br>end form<br>submissions) |
|                                                       | \$3,200.00     | Jan-24                  | 40,664                                                                                                     | 2,065                                                                                              | 5.08                                                             | \$1.55                                                                | 13                                                       | 1                                                          | 221                                                                                                        | 235                        | 626                                                                           | \$13.62                                                         |
|                                                       | \$3,200.00     | Feb-24                  | 38,753                                                                                                     | 2,829                                                                                              | 7.30                                                             | \$1.13                                                                | 8                                                        | 3                                                          | 301                                                                                                        | 416                        | 1,615                                                                         | \$7.69                                                          |
| TOTALS:                                               | \$6,400.00     |                         | 79,417                                                                                                     | 4,894                                                                                              | 6.16                                                             | \$1.31                                                                | 21                                                       | 4                                                          | 522                                                                                                        | 651                        | 2,241                                                                         | \$9.83                                                          |