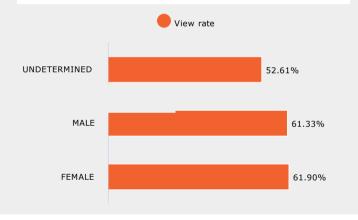

|           |           | 02/01/2024 - 02/29/2024 |
|-------------------------------|-------------|--------|-----------|--------|-----------|-----------|-----------|-------------------------|
| Video Title                   | Impressions | Views  | View rate | Clicks | Video 25% | Video 50% | Video 75% | Video 100%              |
| Listo, Marca, Carrera -       | 60,035      | 36,777 | 61.26%    | 17     | 82.47%    | 69.41%    | 64.14%    | 60.45%                  |
| Ready, Set Career -<br>Fabian | 14,041      | 8,786  | 62.57%    | 5      | 85.09%    | 72.20%    | 66.41%    | 62.62%                  |
| Total                         | 74,076      | 45,563 | 61.51%    | 22     | 82.96%    | 69.94%    | 64.57%    | 60.86%                  |



#### YouTube Performance















| Device Type    | 25%    | 50%    | 75%    | 100%   |
|----------------|--------|--------|--------|--------|
| Computers      | 81.41% | 67.60% | 60.83% | 56.71% |
| Mobile Devices | 84.07% | 72.28% | 66.75% | 62.46% |
| Tablets        | 78.56% | 65.09% | 59.17% | 54.89% |
| Unknown        | 82.96% | 69.55% | 64.31% | 60.87% |

| Age Range    | 25%    | 50%           | 75%    | 100%   |
|--------------|--------|---------------|--------|--------|
| 18-24        | 83.19% | 70.10%        | 64.61% | 61.05% |
| 25-34        | 84.90% | 73.05%        | 67.37% | 64.01% |
| 35-44        | 84.42% | 72.24%        | 67.42% | 63.90% |
| 45-54        | 83.26% | 70.38%        | 65.17% | 61.29% |
| 55-64        | 81.46% | 68.25%        | 62.75% | 58.95% |
| 65-UP        | 81.26% | 66.76%        | 61.