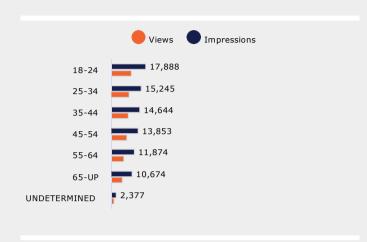

| 64.78%    |    | 60.90%                                |
| Inland Fall 2021 Pre-Roll<br>:30 v2  | 4,422       | 2          | 2,894  |        | 65.45%    |           | 0      |        | 85.11%    |           | 73.85%    |           | 68.95%    |    | 65.66%                                |
| ERIC IEDRC/KVCR                      | 4,160       | 1          | 1,601  |        | 38.49%    |           | 2      |        | 48.97%    |           | 38.68%    |           | 33.65%    |    | 29.86%                                |
| Total                                | 70,746      | 3          | 39,773 |        | 56.22%    |           | 15     |        | 73.78%    |           | 62.27%    |           | 56.85%    |    | 52.94%                                |



#### YouTube Performance















| Device Type    | 25%    | 50%    | 75%    | 100%   |
|----------------|--------|--------|--------|--------|
| Computers      | 74.69% | 61.66% | 55.20% | 51.08% |
| Mobile Devices | 75.59% | 63.38% | 56.66% | 51.78% |
| Tablets        | 69.88% | 56.52% | 50.08% | 45.01% |
| Unknown        | 73.91% | 62.76% | 57.86% | 54.22% |

| Age Range    | 25%    | 50%    | 75%    | 100%   |
|--------------|--------|--------|--------|--------|
| 18-24        | 75.63% | 64.08% | 58.32% | 54.43% |
| 25-34        | 76.79% | 65.60% | 60.29% | 56.55% |
| 35-44        | 76.21% | 65.16% | 59.97% | 56.00% |
| 45-54        | 74.23% | 62.28% | 56.89% | 53.10% |
| 55-64        | 70.63% | 59.31% | 54.22% | 50.17% |
| 65-UP        | 68.97% | 57.45% | 52.22% | 47.90% |
| UNDETERMINED | 68.43% | 53.80%