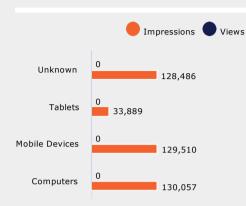

| 31     | 98.58%    | 98.09%    | 97.65%    | 97.15%                                        |
| In-Market   Education              | 114,422     | 0     | 0.00%     | 24     | 95.27%    | 94.40%    | 93.66%    | 92.48%                                        |
| Total                              | 421,942     | 0     | 0.00%     | 70     | 97.39%    | 96.76%    | 96.21%    | 95.44%                                        |

02/01/2024 - 02/29/2024 **AD PERFORMANCE** Video Title **Views** View rate Clicks Video 25% Video 50% Video 75% **Video 100% Impressions** Inland Youtube Music 211,221 0 0.00% 43 97.43% 96.21% 95.44% 96.78% Ready, Set, Career at 0 27 0.00% 97.42% 96.79% 96.24% 95.46% your local community 210,721 college

97.42%

96.79%

70

0.00%



#### YouTube Performance











| Device Type    | 25%     | 50%     | 75%     | 100%   |
|----------------|---------|---------|---------|--------|
| Computers      | 93.96%  | 93.21%  | 92.59%  | 91.82% |
| Mobile Devices | 97.39%  | 96.18%  | 95.18%  | 94.35% |
| Tablets        | 98.87%  | 98.19%  | 97.58%  | 97.06% |
| Unknown        | 100.00% | 100.00% | 100.00% | 99.62% |

| Age Range      | 25%              | 50%              | 75%              | 100%             |
|----------------|------------------|------------------|------------------|------------------|
| 18-24          | 97.00%           | 96.60%           | 96.27%           | 95.65%           |
| 25-34          | 95.92%           | 95.29%           | 94.71%           | 94.08%           |
| 35-44          | 96.88%           | 95.96%           | 95.24%